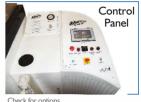

- HMI based Touchscreen Model
- Inbuilt temperature settings
- Salt Spray Test mode enabled to set parameters according to test sample
- · Temperature setting and Preset Timer functions incorporated in HMI for accuracy and repeatability
- Corrosion Resistant PT-100 sensor
- Solid state digital Programmable Temperature Controller
- Program profile for selecting test parameters and performing the test.
- Easy Data Management. User can create PID settings, Air Saturator settings, test temperature, test and air purge time etc.
- · Current test running status display
- Robust Construction with Fiber reinforced body(Triple wall)
- Ease of use of sample placements inside the test chamber
- Pneumatically operated canopy (only for 250 Ltr. Model)
- Air purge after test for fog settlement.
- Microprocessor based inbuilt PID controller
- · Reservoir Tank inside sponge filter available
- Auto Tuning feature selection
- Run time vs temperature graph
- · Data recording with temperature data reading
- USB option available (Pen drive is not a part of supply)
- · Option available to set PV and SV value
- User can control PID settings through Advanced Hysteresis setting
- Angle of Canopy maintained in order to restrict flow of droplets directly on the test sample.

### **Key Specifications:**

| Display                                | HMI Based touchscreen 7" TFT LCD Color screen |  |
|----------------------------------------|-----------------------------------------------|--|
| Chamber Temp Range                     | Ambient to 40°C                               |  |
| Test Chamber Temperature Range         | 35°C ± 2°C                                    |  |
| Chamber Temperature Least Count        | 0.1°C                                         |  |
| Chamber Temperature Repeatability      | ± 2°C                                         |  |
| Air Saturator Temperature Range        | 40°C- 49°C                                    |  |
| Air Saturator Temperature Least Count  | 0.1°C                                         |  |
| Air Saturator TemperatureRepeatability | ± 2°C                                         |  |
| Power                                  | 220V , Single phase, 50 Hz, 15 A              |  |
| pH value of Salt Solution              | 6.5 to 7.2 pH                                 |  |
| Temperature Control                    | Inbuilt PID Temperature Controller            |  |
| Timer(Hour meter)                      | 6 digits                                      |  |
| Test Air Pressure                      | 0.7Kg/cm <sup>2</sup> - 1.2Kg/cm <sup>2</sup> |  |
| Air Regulator                          | 0 to 30 psi                                   |  |