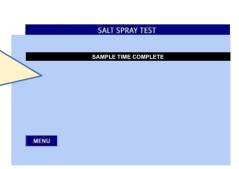

### **Benefits & Features of Preset Timers**

- When there was only single timer for whole process and chamber then you would had to note down the timings manually for a new lot inserted in b/w the test, but now there are 10 different timers which can work independently.
- You can pre -set the tmings you want for a parti ular sample or lot to test.

AUTOMATICALLY
GIVE PROMPT
MESSAGE ON
MAIN SCREEN
WHEN
PARTICULAR
SAMPLE TIME
COMPLETED