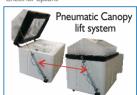

- HMI based Touchscreen Model
- Inbuilt temperature settings
- Salt Spray Test mode enabled to set parameters according to test sample
- · Temperature setting and Preset Timer functions incorporated in HMI for accuracy and repeatability
- Corrosion Resistant PT-100 sensor
- Solid state digital Programmable Temperature Controller
- Program profile for selecting test parameters and performing the test.
- Easy Data Management. User can create PID settings, Air Saturator settings, test temperature, test and air purge time etc.
- · Current test running status display
- Robust Construction with Fiber reinforced body(Triple wall)
- Ease of use of sample placements inside the test chamber
- Pneumatically operated canopy (only for 250 Ltr. Model)
- Air purge after test for fog settlement.
- Microprocessor based inbuilt PID controller
- · Reservoir Tank inside sponge filter available
- Auto Tuning feature selection
- Run time vs temperature graph
- · Data recording with temperature data reading
- USB option available (Pen drive is not a part of supply)
- · Option available to set PV and SV value
- User can control PID settings through Advanced Hysteresis setting
- Angle of Canopy maintained in order to restrict flow of droplets directly on the test sample.

<sup>\* (</sup>only with 250 liter model)

I-42, DLF Industrial Area Phase-1, Delhi Mathura Road, Faridabad 121003, Haryana, India P: 9210 903 903, +91 129 4272727, 

93111 24302 E: info@prestogroup.com