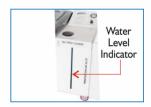

### Highlights:

| Air Saturator water Level low alarm | Yes         |
|-------------------------------------|-------------|
| Fog Collection Funnel               | 1           |
| Air Purge                           | Auto/Manual |
| Air Saturator Auto Refilling        | Yes         |
| Material                            | Fiber Glass |
| Over Temperature Alarm              | Yes         |
| Reservoir float valve               | Yes         |