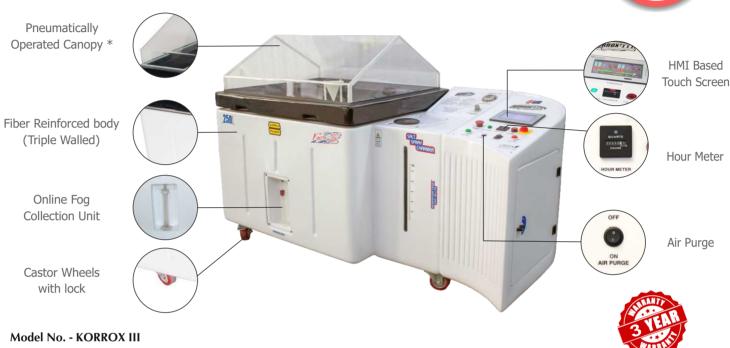

# Salt Spray Chamber - KORROX III

3 Years Warranty

#### Registered Design No. 244580

**Salt Spray Chamber** is a consistent tool useful for checking the corrosion resistance of surface coatings when exposed to salt laden environment. This instrument provides simulation of real time weathering conditions. PRESTO Salt Spray Chamber is manufactured under various Test Standards ASTM B 117 and JIS Z 2371. **Inert High Quality strong GRP Material used** for construction of body which is most widely used and preferred throughout the world for Corrosion Chambers.

- HMI based Touchscreen Model
- Inbuilt temperature settings
- Salt Spray Test mode enabled to set parameters according to test sample
- · Temperature setting and Preset Timer functions incorporated in HMI for accuracy and repeatability
- Corrosion Resistant PT-100 sensor
- Solid state digital Programmable Temperature Controller
- Program profile for selecting test parameters and performing the test.
- Easy Data Management. User can create PID settings, Air Saturator settings, test temperature, test and air purge time etc.
- · Current test running status display
- Robust Construction with Fiber reinforced body(Triple wall)
- Ease of use of sample placements inside the test chamber
- Pneumatically operated canopy (only for 250 Ltr. Model)
- Air purge after test for fog settlement.
- Microprocessor based inbuilt PID controller
- · Reservoir Tank inside sponge filter available
- Auto Tuning feature selection
- Run time vs temperature graph
- · Data recording with temperature data reading
- USB option available (Pen drive is not a part of supply)
- · Option available to set PV and SV value
- User can control PID settings through Advanced Hysteresis setting
- Angle of Canopy maintained in order to restrict flow of droplets directly on the test sample.