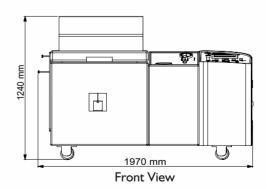

### **Optional:**

- Online pH meter.
- Table top pH meter.
- Humidity indicator and sensor stand alone.

| MODEL                        | Internal Size :<br>(in mm) | External Size :<br>(in mm) |
|------------------------------|----------------------------|----------------------------|
| Korrox <sup>TM</sup> - 250 * | 800X500X550                | 1970X990X1240              |
| Korrox <sup>TM</sup> - 450   | 1000X700X750               | 2200X1150X1550             |
| Korrox <sup>TM</sup> - 1000  | 1600X700X800               | 2750X1170X1650             |