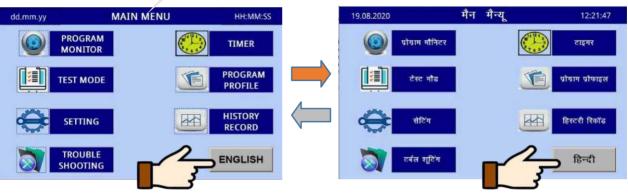

### Hindi Language Interface

Ensuring
communication
without language
barrier

- Since HINDI is the mother tongue of INDIA, so most of the machine operators who actually interact with the machine to perform test are comfortable in HINDI language.
- For operator convenience we have provided option to interchange HMI fonts between HINDI and ENGLISH.
- User can access database using Hindi language also

#### **Features**

- In the MAIN MENU screen you can simply interchange between the HINDI and ENGLISH language with a single tap.
- Then every opton of HMI interface will convert to HINDI font.