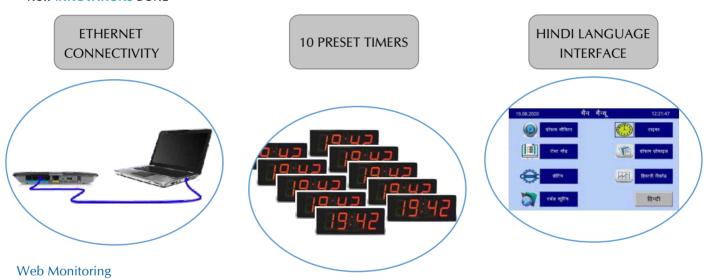

### New Innovative Add On features in Presto Salt Spray Chambers that make it Class Apart.

- Ethernet Connectivity- to connect with other devices using LAN and internet.
- Also to connect any computer or other electronic devices to its network as long as the device has an Ethernet adapter or network card.
- Built-in VNC server that allows remote monitoring and operating of the HMI functions via VNC Client APP (Windows, iOS, Android)
- Web Monitoring through which allows direct monitoring of register data via web -page, and requires no additional software I installation
- Alarm Notification-Automatically sends out alarm notification emails to logged-in recipients when alarms
   occur and
   supports the Secure Sockets Layer (SSL) protocol to ensure safe data transmission.
- 10 Preset Timers-TIMERS WILL TAKE CARE OF YOUR SAMPLE TIMINGS
- Option to interchange HMI fonts between HINDI and ENGLISH for Operator convenience to operate and access database using Hindi Language.

#### **New INNOVATIONS DONE**

• Allows direct monitoring of register data via web -page, and requires no additional software installation.

# 10 Preset Timer

### TIMERS WILL TAKE CARE OF YOUR SAMPLE TIMINGS

### Hindi Language Interface

Ensuring
communication
without language
barrier

- Since HINDI is the mother tongue of INDIA, so most of the machine operators who actually interact with the machine to perform test are comfortable in HINDI language.
- For operator convenience we have provided option to interchange HMI fonts between HINDI and ENGLISH.
- User can access database using Hindi language also