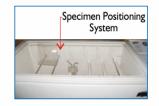

- HMI based Touchscreen Model
- Inbuilt temperature settings
- Salt Spray Test mode enabled to set parameters according to test sample
- · Temperature setting and Preset Timer functions incorporated in HMI for accuracy and repeatability
- Corrosion Resistant PT-100 sensor
- Solid state digital Programmable Temperature Controller
- Program profile for selecting test parameters and performing the test.
- Easy Data Management. User can create PID settings, Air Saturator settings, test temperature, test and air purge time etc.
- · Current test running status display
- Robust Construction with Fiber reinforced body(Triple wall)
- Ease of use of sample placements inside the test chamber
- Pneumatically operated canopy (only for 250 Ltr. Model)
- Air purge after test for fog settlement.
- Microprocessor based inbuilt PID controller
- · Reservoir Tank inside sponge filter available
- Auto Tuning feature selection
- Run time vs temperature graph
- · Data recording with temperature data reading
- USB option available (Pen drive is not a part of supply)
- · Option available to set PV and SV value
- User can control PID settings through Advanced Hysteresis setting
- Angle of Canopy maintained in order to restrict flow of droplets directly on the test sample.