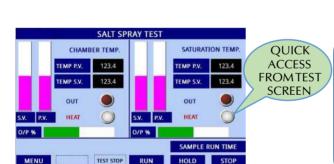

# 10 Preset Timer

### TIMERS WILL TAKE CARE OF YOUR SAMPLE TIMINGS

AUTOMATICALLY
GIVE PROMPT
MESSAGE ON
MAIN SCREEN
WHEN
PARTICULAR
SAMPLE TIME
COMPLETED